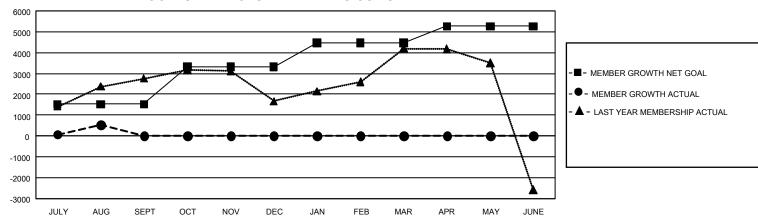

## GMT Constitutional Area 6 - I, Group J

REPORT DOES NOT INCLUDE CLUBS IN UNDISTRICTED AREAS.

| Clubs                 |               |           |               | Members               |                           |                         |                                                    |
|-----------------------|---------------|-----------|---------------|-----------------------|---------------------------|-------------------------|----------------------------------------------------|
| RESULTS FOR 2023-2024 |               |           |               | RESULTS FOR 2023-2024 |                           |                         |                                                    |
| QUARTER               | NEW CLUB GOAL | NEW CLUBS | DROPPED CLUBS | QUARTER               | MEMBER GROWTH NET<br>GOAL | MEMBER GROWTH<br>ACTUAL | DROPPED MEMBERS<br>ACTUAL (including<br>transfers) |
| JULY/AUG/SEPT         | 162           | 36        | 27            | JULY/AUG/SEF          | ⊃T 1520                   | 3,996                   | 3,031                                              |
| OCT/NOV/DEC           | 123           | 0         | 0             | OCT/NOV/DEC           | 1800                      | 0                       | 0                                                  |
| JAN/FEB/MAR           | 105           | 0         | 0             | JAN/FEB/MAR           | 1155                      | 0                       | 0                                                  |
| APR/MAY/JUNE          | 45            | 0         | 0             | APR/MAY/JUN           | E 790                     | 0                       | 0                                                  |

## GOALS AND ACTUAL MEMBERS CUMULATIVE

| DROPPED CLUBS: 27 |       | 680 CLUBS OF 1,795 ADDED 1<br>OR MORE NEW MEMBERS | GENDER DISTRIBUTION                  |                 |  |
|-------------------|-------|---------------------------------------------------|--------------------------------------|-----------------|--|
|                   |       |                                                   | MALE                                 | 50,929 (79.01%) |  |
|                   |       |                                                   | FEMALE                               | 13,521 (20.98%) |  |
| DROPPED MEMBERS   |       |                                                   | NON BINARY                           | 2 (0.00%)       |  |
| DECEASED          | 126   |                                                   | PREFER NOT TO ANSWER                 | 8 (0.01%)       |  |
| CLUB CANCELLED    | 735   |                                                   | TOTAL FAMILY UNIT MEMBERS 23,72      |                 |  |
| OTHER             | 2,170 | CLICK HERE FOR                                    |                                      |                 |  |
| TOTAL             | 3,031 | CUMULATIVE MEMBERSHIP DATA                        | FAMILY MEMBERS PAYING HALF DUES 14,4 |                 |  |