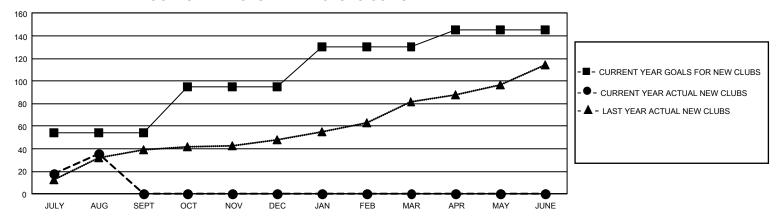

## GMT Constitutional Area 6 - I, Group J

REPORT DOES NOT INCLUDE CLUBS IN UNDISTRICTED AREAS.

| Clubs                 |               |           |               | Members               |                           |                         |                                                    |
|-----------------------|---------------|-----------|---------------|-----------------------|---------------------------|-------------------------|----------------------------------------------------|
| RESULTS FOR 2023-2024 |               |           |               | RESULTS FOR 2023-2024 |                           |                         |                                                    |
| QUARTER               | NEW CLUB GOAL | NEW CLUBS | DROPPED CLUBS | QUARTER               | MEMBER GROWTH NET<br>GOAL | MEMBER GROWTH<br>ACTUAL | DROPPED MEMBERS<br>ACTUAL (including<br>transfers) |
| JULY/AUG/SEPT         | 162           | 36        | 27            | JULY/AUG/SEF          | ⊃T 1520                   | 3,996                   | 3,031                                              |
| OCT/NOV/DEC           | 123           | 0         | 0             | OCT/NOV/DEC           | 1800                      | 0                       | 0                                                  |
| JAN/FEB/MAR           | 105           | 0         | 0             | JAN/FEB/MAR           | 1155                      | 0                       | 0                                                  |
| APR/MAY/JUNE          | 45            | 0         | 0             | APR/MAY/JUN           | E 790                     | 0                       | 0                                                  |

## GOALS AND ACTUAL NEW CLUBS CUMULATIVE